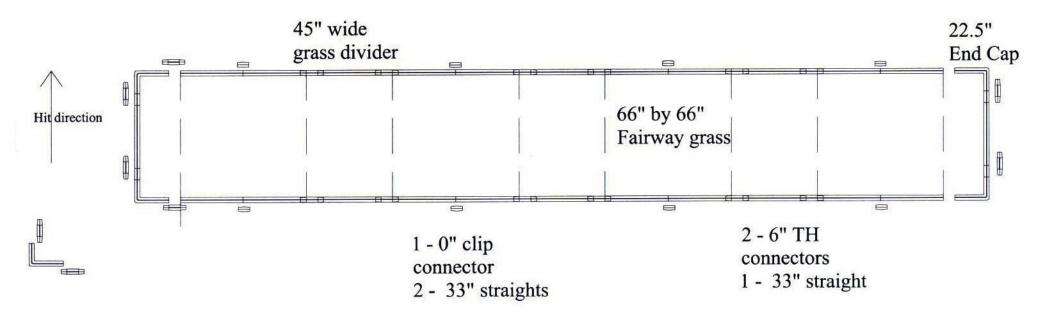

Tee Line Model TL059 assembly pattern at 9.25' center to center - 3.75' rough divider sections.

Frame parts required: 0" clips - 8; 6" TurfHound clips - 20: Corners - 4; 33" straights - 24