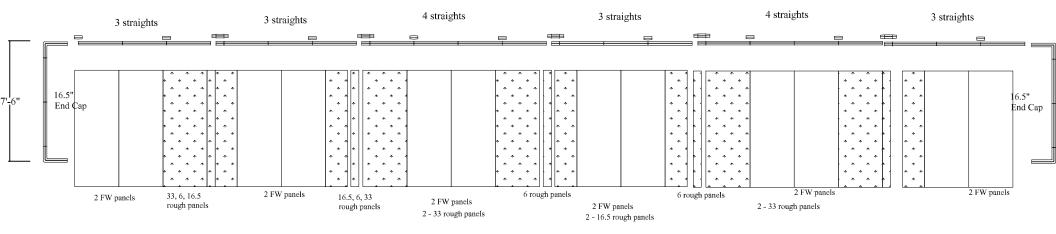

## Last frame section on right is 3 straights on odd numbered tee lines. 2.5 straights (need to cut a straight) for even numbered tee lines