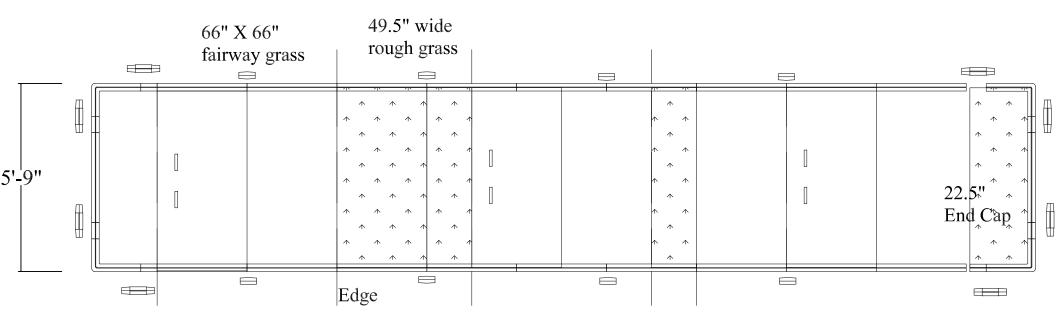

## Tee Line Model TL059 assembly pattern @ 9'6" center to center - 49.5" rough divider sections.

Frame end cap assembly; 0 - 0" quick connects = 1 - 33" straights = 4 - 6" quick connects = 1 - Right hand corner 1 - Left hand corner Turf End Cap Assembly; 1 - 22.5" x 66" end caps

Fairway Stations Assembly; 2 - 33" x 66" fairway panels

Rough Section Assembly; 2 - 33" x 66" rough panels

Frame end cap assembly; 0 - 0" quick connects = 1 - 33" straights = 4 - 6" quick connects = 1 - Right hand corner = 1 - Left hand corner Turf End Cap Assembly; 1 - 22.5" x 66" end caps

Fairway Stations Assembly; 2 - 33" x 66" fairway panels

Rough Section Assembly; 2 - 33" x 66" rough panels

Tee Line Model TL076 assembly pattern at 10.1' center to center - 55.5" rough sections. 66" FW stations. 55.5 + 66 = 121.5" on center.