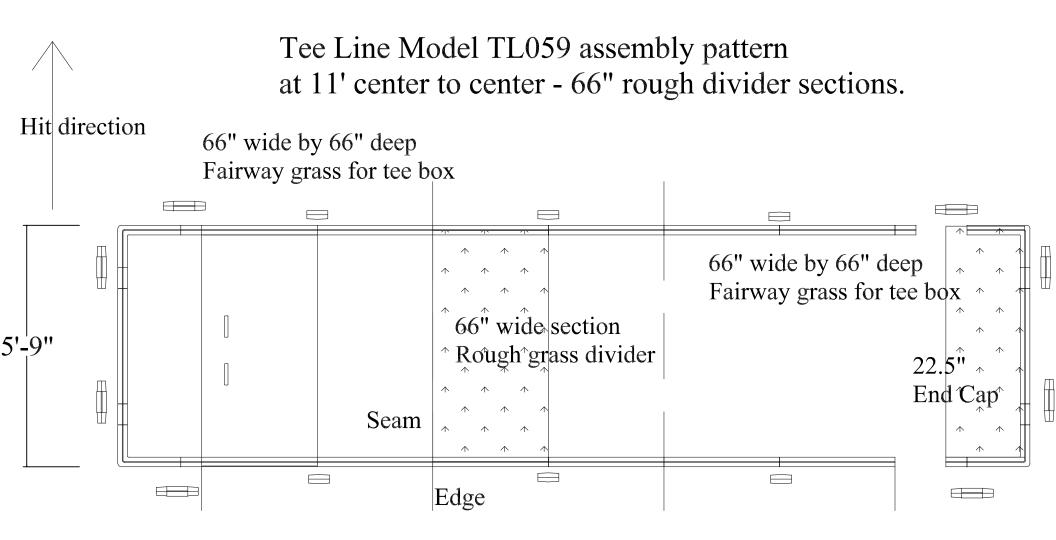

## Tee Line Model TL059 assembly pattern @ 9'6" center to center - 49.5" rough divider sections.

Frame end cap assembly; 0 - 0" quick connects = 1 - 33" straights = 4 - 6" quick connects = 1 - Right hand corner 1 - Left hand corner Turf End Cap Assembly; 1 - 22.5" x 66" end caps

Fairway Stations Assembly; 2 - 33" x 66" fairway panels

Rough Section Assembly; 2 - 33" x 66" rough panels

Frame end cap assembly; 0 - 0" quick connects = 1 - 33" straights = 4 - 6" quick connects = 1 - Right hand corner = 1 - Left hand corner Turf End Cap Assembly; 1 - 22.5" x 66" end caps

Fairway Stations Assembly; 2 - 33" x 66" fairway panels

Rough Section Assembly; 2 - 33" x 66" rough panels

Tee Line Model TL076 assembly pattern at 10.1' center to center - 55.5" rough sections. 66" FW stations. 55.5 + 66 = 121.5" on center.