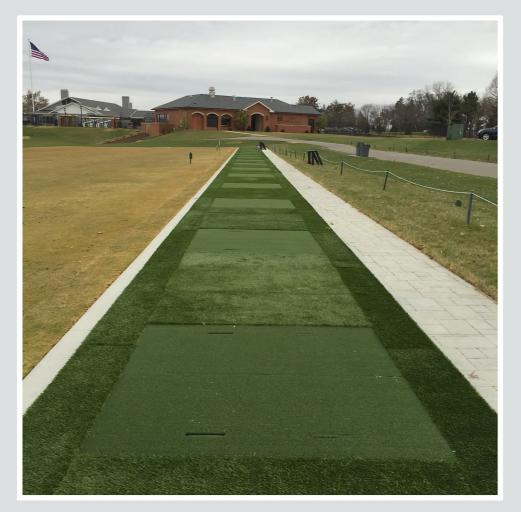

## TurfHound - What set's us apart?

- Installed in over 40 of the top 100 courses in Canada, USA & Japan
- Installed at over 500 golf courses
- Patented "Active" foam technology under grass simulates structure of Turf with added bonus of soft cushioning
- Unique, interchangeable panel system allows facilities longer product lifespan and more cost effective solution
- Made in USA panel system offers the flexibility to replace small worn sections versus the entire tee line.
- Revolutionary replaceable "tee holder system" enables golfers to use their own tees.
- Available as individual Tee Stations, on-course Tee Boxes, and continuous Tee Lines.