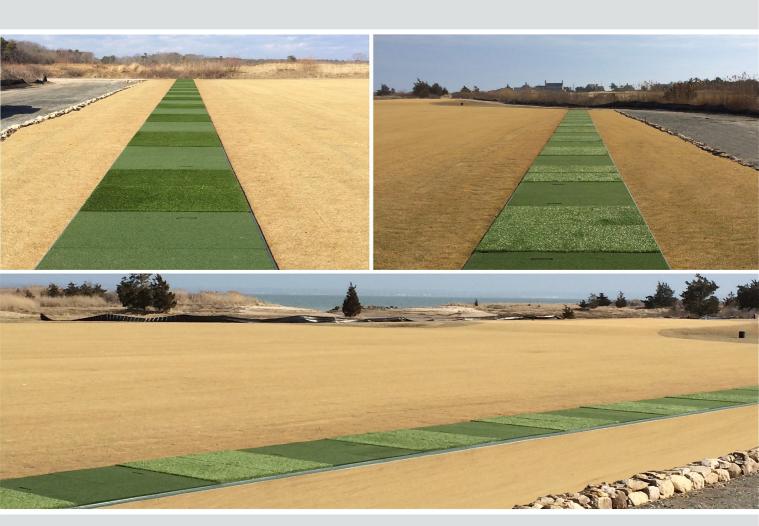

Sunriver Resort, Woodlands Course - Bend, Oregon

WindMill Heights Golf Club - Quebec, Canada (TL059)