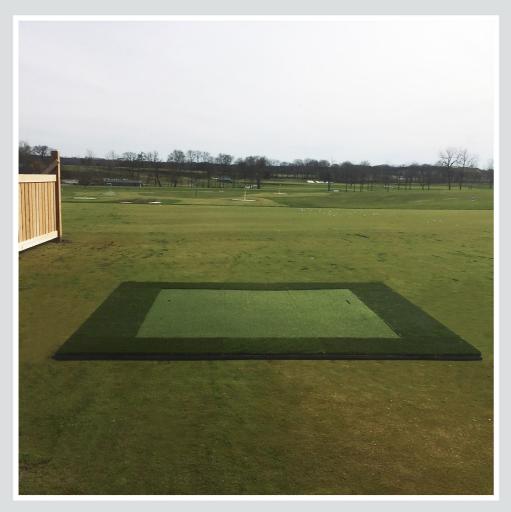

5x5 Frameless - Great for Indoor & Outdoor Practice

Keya Golf Club - Fukuoka, Japan Before (Top), After TurfHound (Bottom)

Naples Country Club - Naples, Florida

Kittansett Club - Marion, Massachusetts

Bay Hill Club - Orlando, Florida