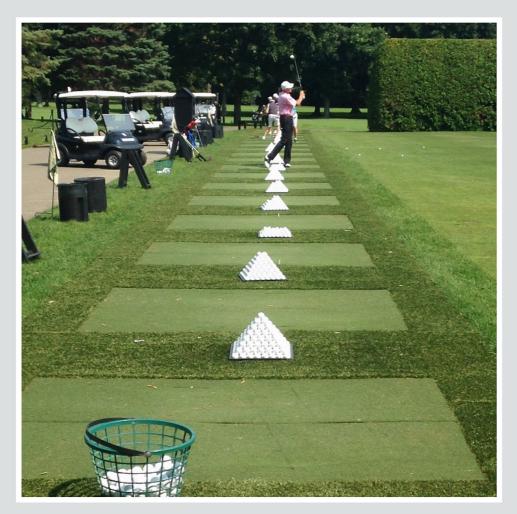

## TurfHound - What set's us apart?

- Installed in over 40 of the top 100 courses in Canada, USA & Japan
- Installed at over 500 golf courses
- Patented "Active" foam technology under grass simulates structure of Turf with added bonus of soft cushioning
- Unique, interchangeable panel system allows facilities longer product lifespan and more cost effective solution
- Made in USA panel system offers the flexibility to replace small worn sections versus the entire tee line.
- Revolutionary replaceable "tee holder system" enables golfers to use their own tees.
- Available as individual Tee Stations, on-course Tee Boxes, and continuous Tee Lines.