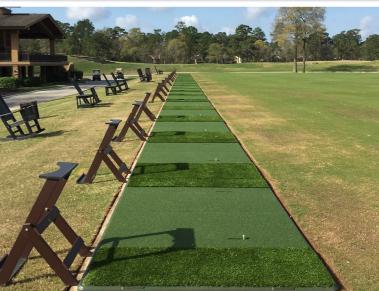

## TurfHound - What set's us apart?

- Installed in over 40 of the top 100 courses in Canada, USA & Japan
- Installed at over 500 golf courses
- Patented "Active" foam technology under grass simulates structure of Turf with added bonus of soft cushioning
- Unique, interchangeable panel system allows facilities longer product lifespan and more cost effective solution
- Made in USA panel system offers the flexibility to replace small worn sections versus the entire tee line.
- Revolutionary replaceable "tee holder system" enables golfers to use their own tees.
- Available as individual Tee Stations, on-course Tee Boxes, and continuous Tee Lines.