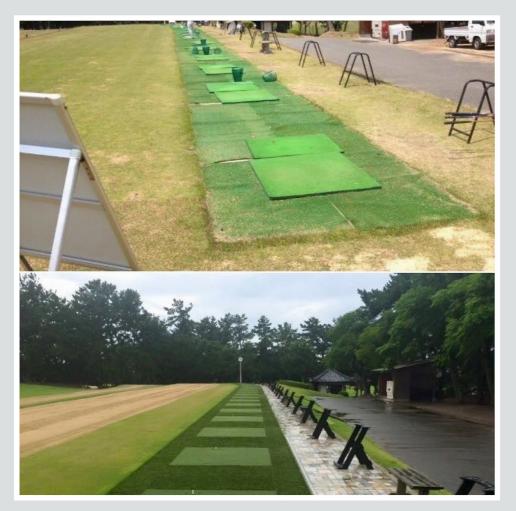

5x5 Frameless - Great for Indoor & Outdoor Practice

Keya Golf Club - Fukuoka, Japan Before (Top), After TurfHound (Bottom)

Naples Country Club - Naples, Florida

Kittansett Club - Marion, Massachusetts

Bay Hill Club - Orlando, Florida