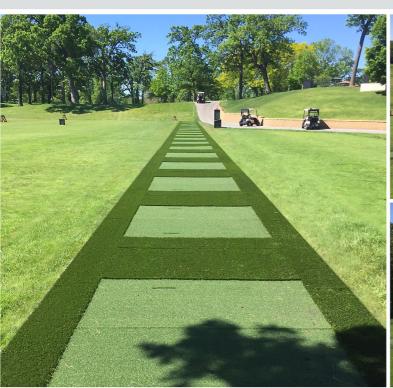

## TurfHound - What set's us apart?

- Installed in over 40 of the top 100 courses in Canada, USA & Japan
- Installed at over 500 golf courses
- Patented "Active" foam technology under grass simulates structure of Turf with added bonus of soft cushioning
- Unique, interchangeable panel system allows facilities longer product lifespan and more cost effective solution
- Made in USA panel system offers the flexibility to replace small worn sections versus the entire tee line.
- Revolutionary replaceable "tee holder system" enables golfers to use their own tees.
- Available as individual Tee Stations, on-course Tee Boxes, and continuous Tee Lines.