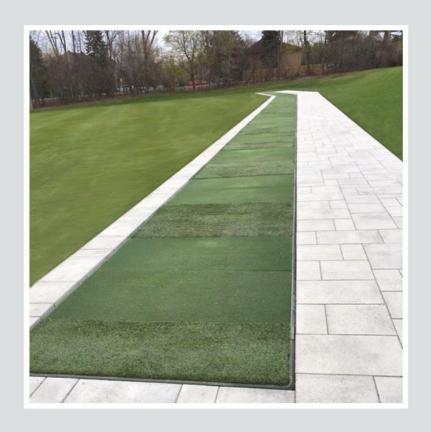

## TurfHound - What set's us apart?

- Installed in over 40 of the top 100 courses in Canada, USA & Japan
- Installed at over 500 golf courses
- Patented "Active" foam technology under grass simulates structure of Turf with added bonus of soft cushioning
- Unique, interchangeable panel system allows facilities longer product lifespan and more cost effective solution
- Made in USA panel system offers the flexibility to replace small worn sections versus the entire tee line.
- Revolutionary replaceable "tee holder system" enables golfers to use their own tees.
- Available as individual Tee Stations, on-course Tee Boxes, and continuous Tee Lines.